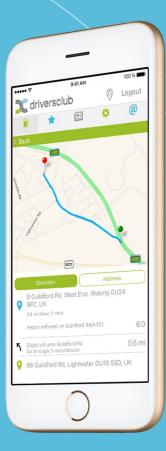

## **GET THE NEW DRIVERS CLUB APP**

Our new Drivers Club app is here to make driving to your nearest fuel station a hasslefree experience

#### PUMP LOCATOR

Search and pinpoint thousands of nationwide refuelling points in seconds.

The Drivers Club app provides an easy and intuitive interface to help drivers take control. Start saving time and money with a great tool that lets you find fuel fast, choose your favourite pump and enjoy great monthly offers.