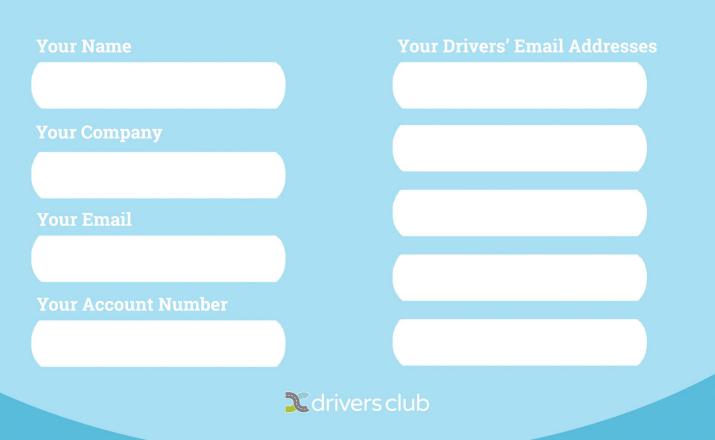

### Would you like your drivers to download Drivers Club?

Then contact us at info@driversclubonline.co.uk or fill in the form and send it back to us to:

Freepost RSET-ZKES-YHXR, Fuel Card Services Ltd, Wantage, OX12 8NE