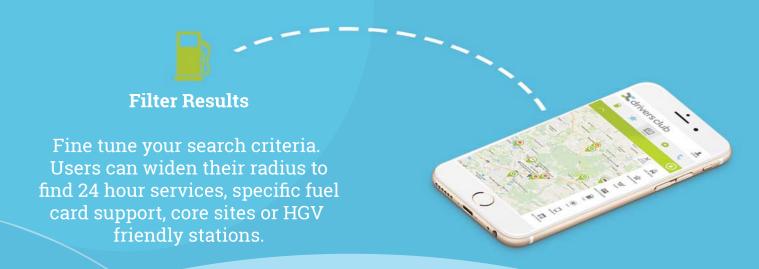

Drivers Club

Delivers intelligent
fuel management by
integrating fuel card and
live tracking data, resulting in
valuable savings. Intuitive and
alert-driven, it offers in-depth
reporting on pump pricing, driver
behaviour, fuel fraud, vehicle tracking and
more – with no long-term commitment.

Forget wondering where to fill-up and driving miles in search of a pump. The free Drivers Club app lets you find your nearest fuel station in seconds, benefit from big brand offers and even keep up with the latest motoring news. Available for both Apple and Android.