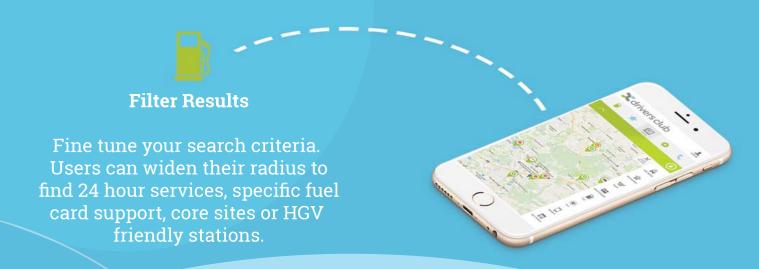

#### **PUMP LOCATOR**

Search and pinpoint thousands of nationwide refuelling points in seconds.