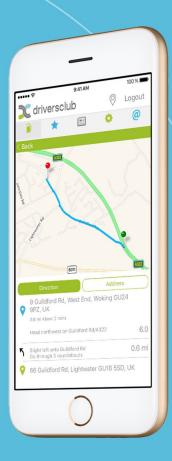

Drivers Club

Delivers intelligent
fuel management by
integrating fuel card and
live tracking data, resulting in
valuable savings. Intuitive and
alert-driven, it offers in-depth
reporting on pump pricing, driver
behaviour, fuel fraud, vehicle tracking and
more — with no long-term commitment.

Forget wondering where to fill-up and driving miles in search of a pump. The free Drivers Club app lets you find your nearest fuel station in seconds, benefit from big brand offers and even keep up with the latest motoring news. Available for both Apple and Android.

## **GET THE NEW DRIVERS CLUB APP**

Our new Drivers Club app is here to make driving to your nearest fuel station a hasslefree experience

#### **PUMP LOCATOR**

Search and pinpoint thousands of nationwide refuelling points in seconds.

#### **OFFERS**

Take advantage of great monthly offers.

#### **NEWS**

Keep up to speed on the latest driving trends, announcements and driving news,

No more driving around off-route in search of fuel.

## **Available for iOS and Android**

Download Drivers Club now for FREE from your app store or google play store and start finding 1000s of UK forecourts to help you refuel fast.

The Drivers Club app provides an easy and intuitive interface to help drivers take control. Start saving time and money with a great tool that lets you find fuel fast, choose your favourite pump and enjoy great monthly offers.

Fine tune your search criteria.
Users can widen their radius to find 24 hour services, specific fuel card support, core sites or HGV friendly stations.