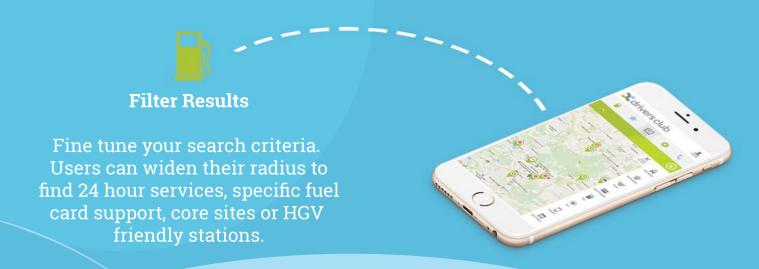

#### PUMP LOCATOR

Search and pinpoint thousands of nationwide refuelling points in seconds.